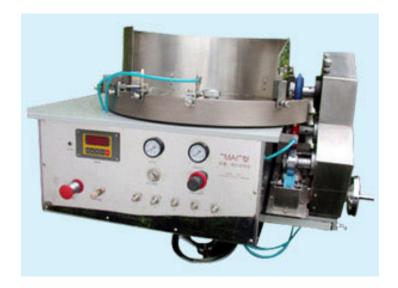

## **TABLET PRINTING MACHINE:**

Automatic tablet printing machine can print characters on any tablets in any size and shape like round, ovals, triangular, hexagonal tablets. Feed disc & gravure rollers are available in any size in order to obtain most efficient production. It is compact in structure and easy to operate. Scrapping of excess ink on the printing roller is done on the pneumatic pressure or manually.

## **Product Specifications**

- Output Ø 3mm>80000 pills/h
- Ø 6mm>60000 pills/h
- Ø 12mm>50000 pills/h
- Weight 150 Kg
- Outer Size 910mm X 610mm X 640mm
- Power Supply 220 V
- Output 0.25 KW
- Compressed air 40Psi.